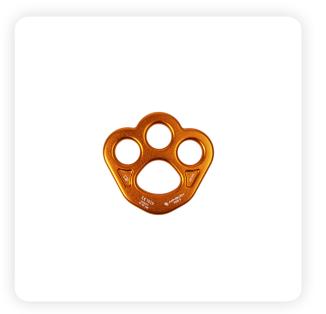

### **ANCHOR PLATE S**

Ref.

# Description

Small, light weight aluminum rigging plate suitable for extending anchor holes. Friendly round holes allow direct attachment with ropes and slings.

# Technical specification

Min.BL: 35 kN Weight: 62 g

Material: Aluminium

CE

## References

CODE COLOR 4154111 ORANGE 4154112 BLACK

WARNING:Before use, read and understand all instructions.
Understand and accept the risks involving before participating.
Any misuse of the equipment can result in severe injury or death.
Products and specifications subject to change without notice.